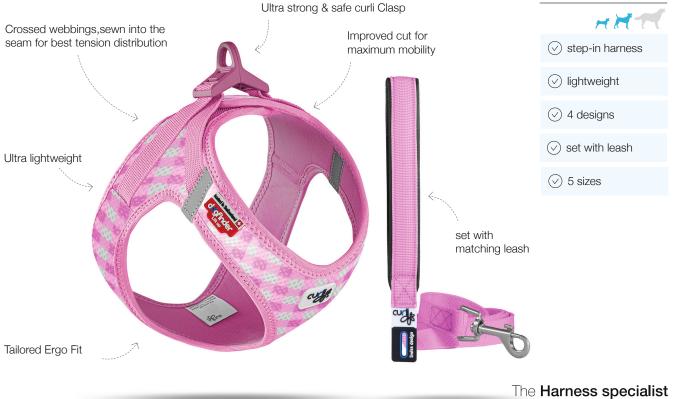

### Function & Design

### **AIR MESH**

- · Lightweight, breathable stretch air mesh upper
- With cooling effect: the harness cools when immersed in water, as the stored water between the fabrics works as a heat exchanger ideal on warm summer days

#### curli CLASP

- · Comfortable, stress-free leashing according to a CLICK.SNAP.GO idea
- · High-strength, ultra-lightweight, color-matched POM material that easily withstands tensile loads of up to 220.46 lb

### TAILORED ERGO FIT

- · Significantly improved ergonomics and optimized fit due to Tailored Ergo Fit pattern and new size scale
- Perfected tension distribution thanks to bands sewn into the seams of the harness
- · Zig-zag seams for flexible tension distribution
- · Size adjustable with Velcro to fit the body shape
- · Lined buckle and therefore no pressure points

### curli SAFETY

- · Reflective elements on the neck for additional safety in the dark
- + DogFinder ID to help you find your dog in case it gets lost