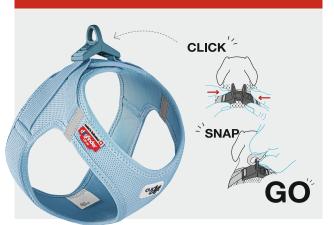

#### curli CLASP

- · Comfortable, stress-free leashing according to a CLICK.SNAP.GO idea
- · High-strength, ultra-lightweight, color-matched POM material that easily withstands tensile loads of up to 220.46 lb

## curli Clasp – The worlds easiest and safest harness closure.

The Dogfinder ID is integrated in every curli Harness. It helps to find a lost dog faster. The curli Dogfinder offers dog owners the possibility to register a dog in a central database, so that runaway dogs can be easily identified.