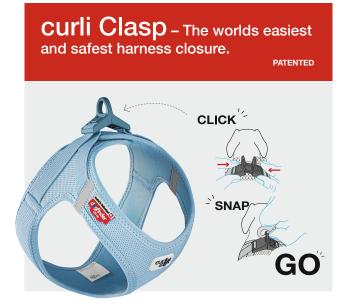

### curli CLASP

- · Comfortable, stress-free leashing according to a CLICK.SNAP.GO idea
- · High-strength, ultra-lightweight, color-matched POM material that easily withstands tensile loads of up to 220.46 lb