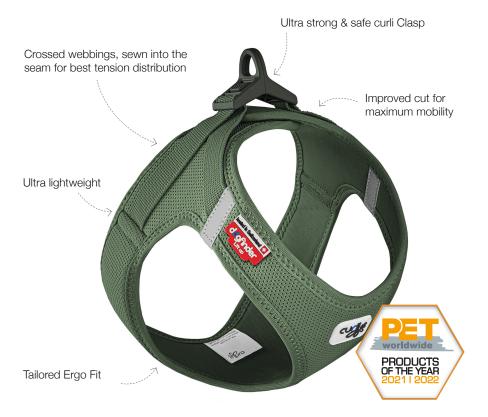

#### AIR MESH

- · Ultra-lightweight, breathable air mesh material for maximum comfort
- About 20% lighter than the already extra-light previous model (from 33 grams)
- With cooling effect: the harness cools when immersed in water, as the stored water between the fabrics works as a heat exchanger - ideal on warm summer days

### curli CLASP

- · Comfortable, stress-free leashing according to a CLICK.SNAP.GO idea
- · High-strength, ultra-lightweight, color-matched POM material that easily withstands tensile loads of up to 220.46 lb

#### **TAILORED ERGO FIT**

- $\cdot$  Significantly improved ergonomics and optimized fit due to the Tailored Ergo Fit pattern and new size scale
- · Perfected tension distribution thanks to bands sewn into the seams of the harness
- · Zig-zag seams for flexible tension distribution
- · Size adjustable with Velcro to fit the body shape
- Lined buckle and therefore no pressure points

### curli SAFETY

- · Reflective elements on the neck for additional safety in the dark
- · DogFinder ID to help you find your dog in case it gets lost