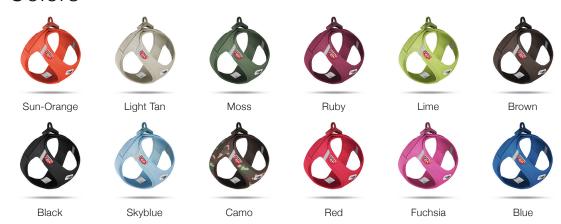

hanger - ideal on warm summer days

### curli CLASP

- · Comfortable, stress-free leashing according to a CLICK.SNAP.GO idea
- · High-strength, ultra-lightweight, color-matched POM material that easily withstands tensile loads of up to 220.46 lb

#### **TAILORED ERGO FIT**

- $\cdot$  Significantly improved ergonomics and optimized fit due to the Tailored Ergo Fit pattern and new size scale
- · Perfected tension distribution thanks to bands sewn into the seams of the harness
- · Zig-zag seams for flexible tension distribution
- · Size adjustable with Velcro to fit the body shape
- Lined buckle and therefore no pressure points

### curli SAFETY

- · Reflective elements on the neck for additional safety in the dark
- · DogFinder ID to help you find your dog in case it gets lost

### Colors



#### Sizes 2XS XL 2XL 3XL 4XL М ⅆ Ø ⅆ ⅆ ⅆ **Ø** CHEST CIRCUMFERENCE, MEASURED AT THE WITHERS 26.7 - 30.1 30.2 - 33.8 33.9 - 38.2 38.3 - 43.3 43.4 - 49.0 49.1 - 55.4 55.5 - 62.7 62.8 - 70.1 70.2 - 78.9 79.0 - 92.0 inch 10.51 - 11.85 11.86 - 13.3 13.31 - 15.03 15.04 - 17.04 17.05 - 19.29 19.3 - 21.81 21.82 - 24.68 24.69 - 27.6 27.61 - 31.06 31.07 - 35.24 WEIGHT (Reference average dog weight) 28.0 - 48.0+ 2.0 - 4.0 3.5 - 5.54.5 - 8.0 6.5 - 10.5 9.0 - 13.0 11.5 - 18.0 16.5 - 24.0 22.0 - 31.0 kg 1.5 - 3.0lbs 3.31 - 6.61 4.41 - 8.82 7.72 - 12.13 9.92 - 17.64 14.33 - 23.15 19.84 - 28.66 25.35 - 39.68 36.38 - 52.91 48.5 - 68.34 61.73 - 105.0+ Recommended curli Leash Size ø 8 mm | 5/16 inch ø 10 mm | 3/8 inch Leash size S Leash size





The Dogfinder ID is integrated in every curli Harness. It h